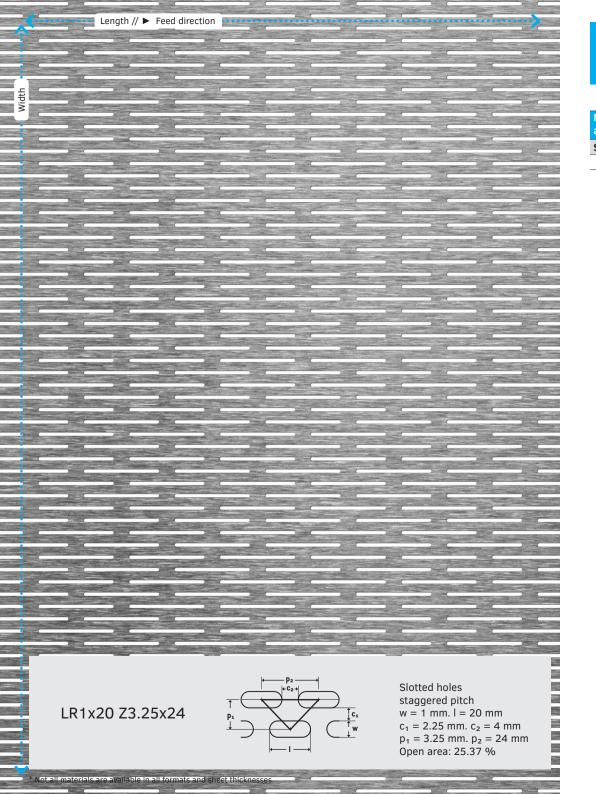

| Material (desired formats also<br>available in powder-coated finish) | Material<br>thickness | Desired<br>format | Small format<br>1000 x 2000 mm | Medium format<br>1250 x 2500 mm | Large format<br>1500 x 3000 mm | Weight<br>kg/m <sup>2</sup> |
|----------------------------------------------------------------------|-----------------------|-------------------|--------------------------------|---------------------------------|--------------------------------|-----------------------------|
| Steel                                                                |                       |                   |                                | •                               | ·                              |                             |
|